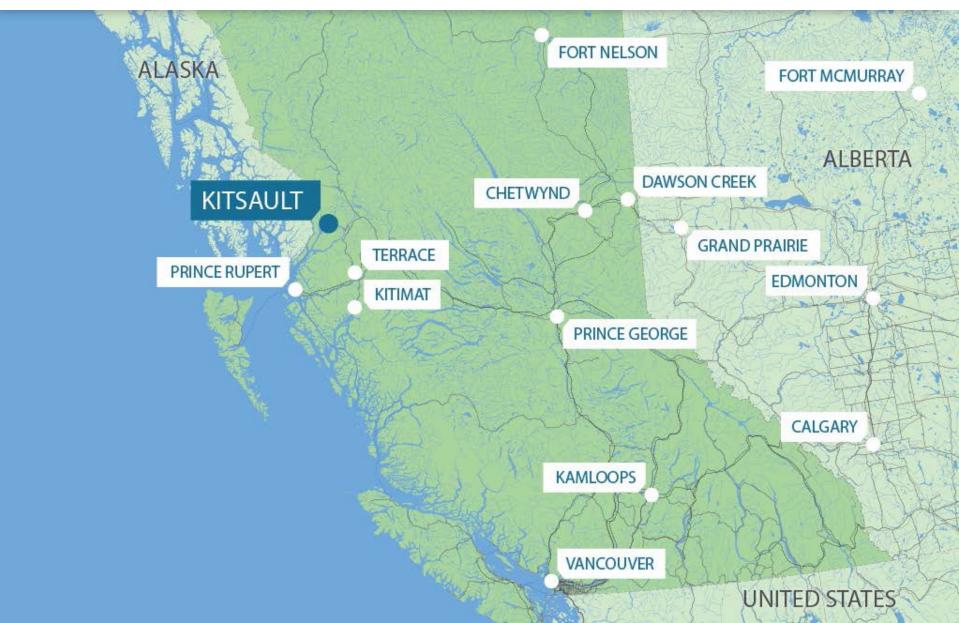

# EXISTING HOUSING INFRASTRUCTURE:

#### SINGLE FAMILY HOMES

 95 THREE BEDROOM HOMES AVAILABLE.

#### APARTMENT BUILDINGS

 150 TWO AND THREE BEDROOM APARTMENTS AVAILABLE.

#### **FUTURE DEVELOPMENT**

- 30 BUILDING FOUNDATIONS ALREADY IN PLACE.
- VACANT LAND THE POTENTIAL DEVELOPMENT OF PRIME OCEAN AND MOUNTAIN VIEW LOTS.







# COMMUNITY INFRASTRUCTURE:

#### RECREATION CENTRES

- THE 25,000 SQUARE FOOT COMMUNITY CENTRE.
- FOUR SHEET CURLING RINK, MOVIETHEATRE AND A PUB.

#### SHOPPING CENTRE

 22,000 SQUARE FOOT SHOPPING CENTRE WITH A GROCERY STORE, BANK, AND POST OFFICE

#### **EXECUTIVE HOUSE**

 VIP GUEST HOUSEWITH 4 BEDROOMS, 5 BATHROOMS AND A BOARDROOM.

MEDICAL CENTRE

**FIRE HALL** 

INDUSTRIAL BUILDINGS