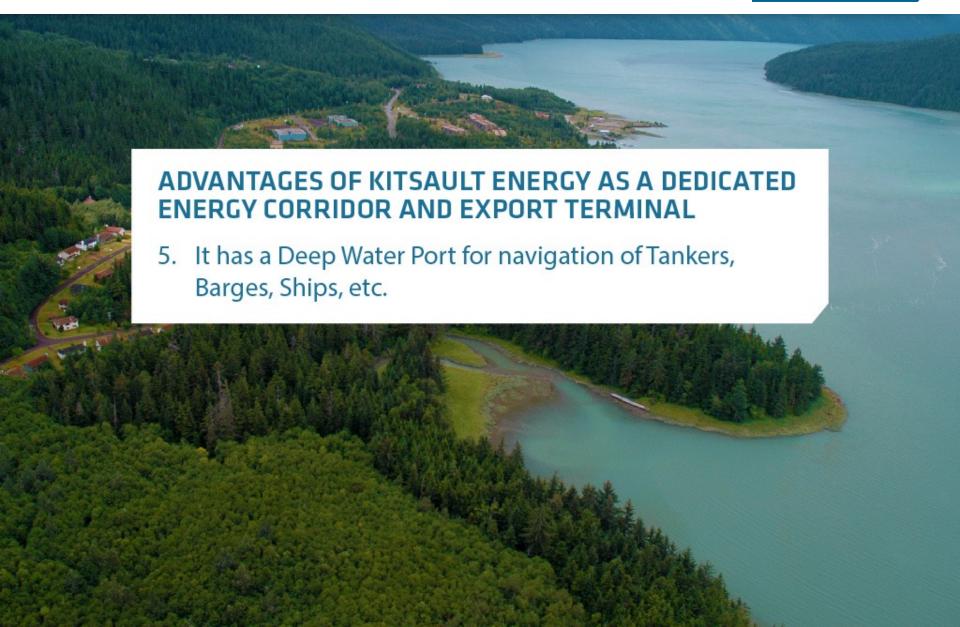

#### RECREATION CENTRES

- THE 25,000 SQUARE FOOT COMMUNITY CENTRE.
- FOUR SHEET CURLING RINK, MOVIETHEATRE AND A PUB.