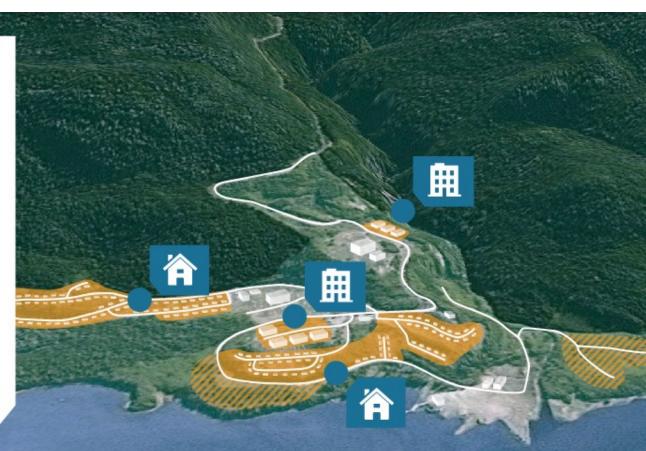

# EXISTING HOUSING INFRASTRUCTURE:

#### SINGLE FAMILY HOMES

 95 THREE BEDROOM HOMES AVAILABLE.

#### APARTMENT BUILDINGS

 150 TWO AND THREE BEDROOM APARTMENTS AVAILABLE.

#### **FUTURE DEVELOPMENT**

- 30 BUILDING FOUNDATIONS ALREADY IN PLACE.
- VACANT LAND THE POTENTIAL DEVELOPMENT OF PRIME OCEAN AND MOUNTAIN VIEW LOTS.