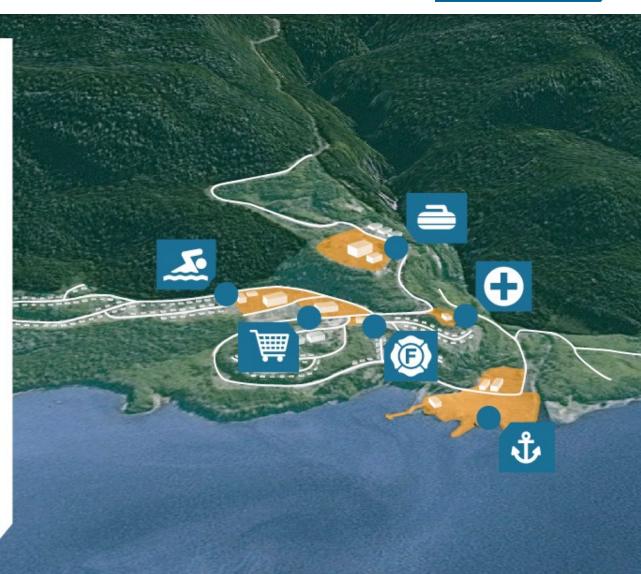

# COMMUNITY INFRASTRUCTURE:

#### RECREATION CENTRES

- THE 25,000 SQUARE FOOT COMMUNITY CENTRE.
- FOUR SHEET CURLING RINK, MOVIETHEATRE AND A PUB.

#### SHOPPING CENTRE

 22,000 SQUARE FOOT SHOPPING CENTRE WITH A GROCERY STORE, BANK, AND POST OFFICE

#### **EXECUTIVE HOUSE**

 VIP GUEST HOUSEWITH 4 BEDROOMS, 5 BATHROOMS AND A BOARDROOM.

MEDICAL CENTRE

**FIRE HALL** 

INDUSTRIAL BUILDINGS

Best Cure Foundation is a 501(c)(3) US non-profit organization committed to making quality healthcare and education affordable and accessible globally. The launch of the Total Health™ Program is a pioneering effort to focus on Best Cure's goal — prevention, early detection, and effective treatment to achieve total cure.