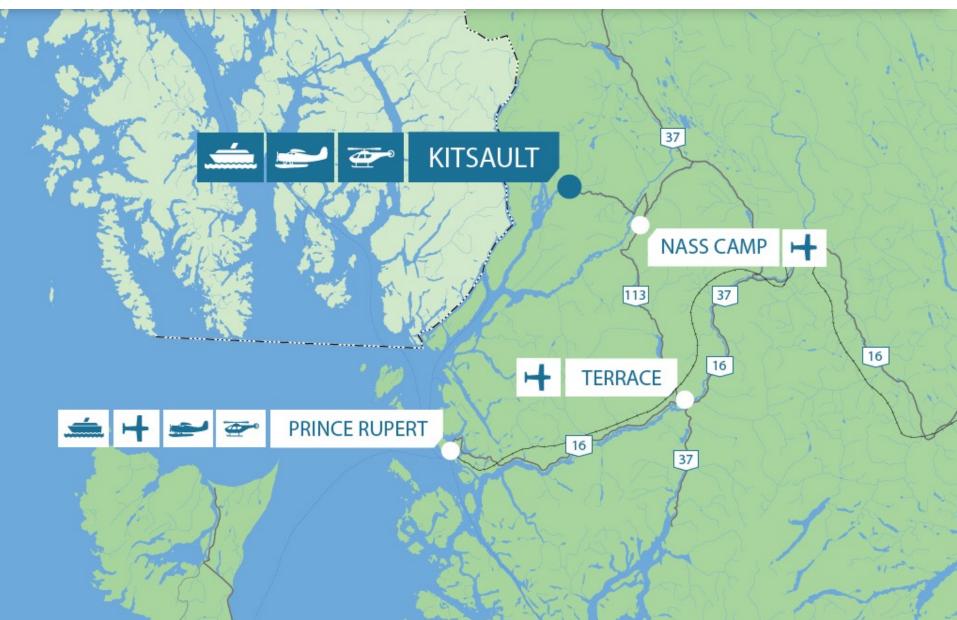

# EXISTING HOUSING INFRASTRUCTURE:

#### SINGLE FAMILY HOMES

 95 THREE BEDROOM HOMES AVAILABLE.

#### APARTMENT BUILDINGS

 150 TWO AND THREE BEDROOM APARTMENTS AVAILABLE.

#### **FUTURE DEVELOPMENT**

- 30 BUILDING FOUNDATIONS ALREADY IN PLACE.
- VACANT LAND THE POTENTIAL DEVELOPMENT OF PRIME OCEAN AND MOUNTAIN VIEW LOTS.







# COMMUNITY INFRASTRUCTURE:

#### RECREATION CENTRES

- THE 25,000 SQUARE FOOT COMMUNITY CENTRE.
- FOUR SHEET CURLING RINK, MOVIETHEATRE AND A PUB.

#### SHOPPING CENTRE

 22,000 SQUARE FOOT SHOPPING CENTRE WITH A GROCERY STORE, BANK, AND POST OFFICE

#### **EXECUTIVE HOUSE**

 VIP GUEST HOUSEWITH 4 BEDROOMS, 5 BATHROOMS AND A BOARDROOM.

MEDICAL CENTRE

**FIRE HALL** 

INDUSTRIAL BUILDINGS